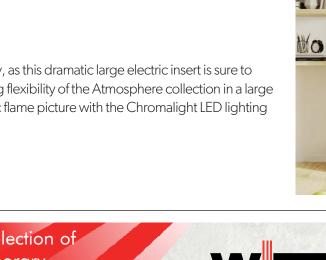

## **Atmosphere Ei33 Electric Insert**

Introducing the all-new Atmosphere Ei33. Prepare to be blown away, as this dramatic large electric insert is sure to start conversations. Featuring all the design, installation, and heating flexibility of the Atmosphere collection in a large firebox. Enjoy mix-and-match accessories and an unmatched realistic flame picture with the Chromalight LED lighting system. Contact: (604) 946-5155 or www.regency-fire.com.