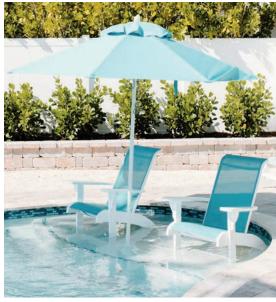

Circle Reader Service No. 138

**Sling MGP Adirondack** 

Ready to sit back and relax? Check out the Sling MGP Adirondack. Experience the perfect fusion of functionality and style utilizing all 316 marine grade stainless steel fasteners and classic design that expresses outdoor relaxation at its finest. Meticulously handcrafted in the USA from the highest quality marine grade polymer available, and offering superior resistance to moisture, fading, and rust, these Adirondacks provide unparalleled stability and durability in all weather conditions. These Adirondacks also work well around a fire pit, in shallow water, or on a cozy front porch. Contact: (941) 213-5869 or www.windwarddesigngroup.com. **Circle Reader Service No. 139** 